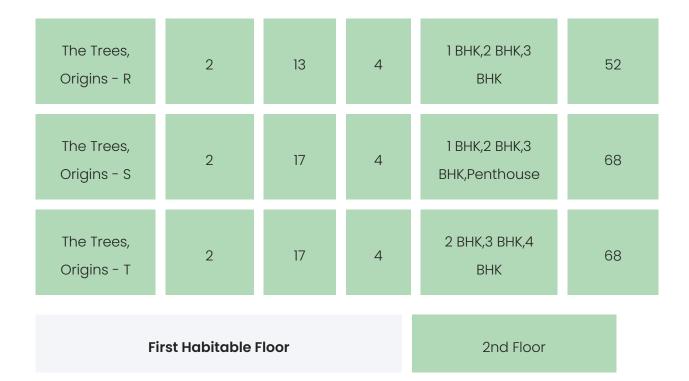

## **BUILDING LAYOUT**

| Tower Name                | Number<br>of Lifts | Total<br>Floors | Flats<br>per<br>Floor | Configurations | Dwelling<br>Units |
|---------------------------|--------------------|-----------------|-----------------------|----------------|-------------------|
| The Trees,<br>Origins - P | 1                  | 10              | 4                     | 1 ВНК,2 ВНК    | 40                |
| The Trees,<br>Origins - Q | 1                  | 13              | 4                     | 1 ВНК,2 ВНК    | 52                |