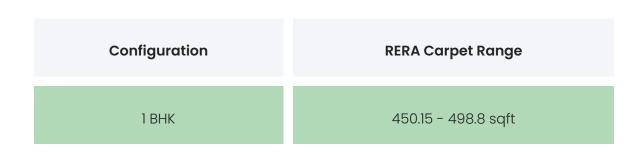

## FLAT INTERIORS

| 2 BHK                   | 671.13 sqft           |
|-------------------------|-----------------------|
| 1 BHK                   | 453.91 - 455.1 sqft   |
| 2 BHK                   | 717.85 - 724.63 sqft  |
| 1 BHK                   | 454.45 sqft           |
| 2 BHK                   | 718.06 - 771.88 sqft  |
| З ВНК                   | 828.82 sqft           |
| 1 BHK                   | 501.71 sqft           |
| 2 BHK                   | 916.76 sqft           |
| 3 ВНК                   | 887.05 - 1283.17 sqft |
| Penthouse               | 14027.4 sqft          |
| 2 BHK                   | 787.6 – 1051.74 sqft  |
| З ВНК                   | 1191.89 sqft          |
| 4 BHK                   | 1584.56 sqft          |
| Floor To Ceiling Height | Between 9 and 10 feet |