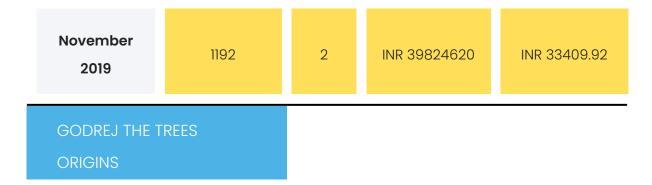

## ANNEXURE A

| Transection<br>Date | Carpet Area | Floor | Sale Price   | Rate per sq.ft. |
|---------------------|-------------|-------|--------------|-----------------|
| November<br>2021    | 1151        | 2     | INR 36500001 | INR 31711.56    |
| July 2021           | 1676        | 12    | INR 61100000 | INR 36455.85    |
| May 2021            | 959         | 1     | INR 37000000 | INR 38581.86    |
| March 2021          | 1665        | 12    | INR 60000000 | INR 36036.04    |
| February<br>2021    | 936         | 7     | INR 28400000 | INR 30341.88    |
| January<br>2021     | 928         | 7     | INR 26000000 | INR 28017.24    |
| December<br>2020    | 455         | 10    | INR 14829121 | INR 32591.47    |
| December<br>2020    | 470         | 8     | INR 16675125 | INR 35478.99    |

| October<br>2020   | 455  | 6  | INR 14785710 | INR 32496.07 |
|-------------------|------|----|--------------|--------------|
| October<br>2020   | 450  | 10 | INR 15703818 | INR 34897.37 |
| September<br>2020 | 1052 | 1  | INR 33553600 | INR 31895.06 |
| September<br>2020 | 450  | 9  | INR 15270520 | INR 33934.49 |
| July 2020         | 528  | 10 | INR 13000000 | INR 24621.21 |
| March 2020        | 1009 | 11 | INR 23500000 | INR 23290.39 |
| February<br>2020  | 454  | 12 | INR 15647912 | INR 34466.77 |
| January<br>2020   | 454  | NA | INR 14563540 | INR 32078.28 |
| January<br>2020   | 470  | 1  | INR 14643150 | INR 31155.64 |
| December<br>2019  | 454  | 6  | INR 14756340 | INR 32502.95 |
| December<br>2019  | 454  | 3  | INR 14817469 | INR 32637.6  |